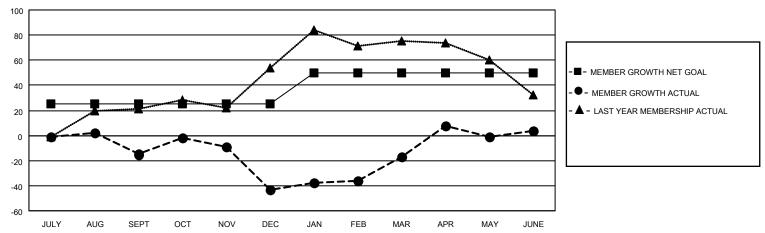

### GOALS AND ACTUAL MEMBERS CUMULATIVE

| DROPPED CLUBS: 0 |   | 29 CLUBS OF 61 ADDED 1 OR<br>MORE NEW MEMBERS | GENDER DISTRIBUTION                |              |  |
|------------------|---|-----------------------------------------------|------------------------------------|--------------|--|
|                  |   | WORL NEW WEWDERO                              | MALE                               | 586 (44.19%) |  |
|                  |   |                                               | FEMALE                             | 740 (55.81%) |  |
| DROPPED MEMBERS  |   |                                               | NON BINARY                         | 0 (0.00%)    |  |
|                  |   |                                               | PREFER NOT TO ANSWER 0 (0.00%)     |              |  |
| DECEASED         | 5 |                                               |                                    |              |  |
| CLUB CANCELLED   | 0 | CLICK HERE FOR CUMULATIVE                     | TOTAL FAMILY UNIT MEMBERS          | 104          |  |
| OTHER 191        |   | MEMBERSHIP DATA                               |                                    |              |  |
| TOTAL 196        |   |                                               | FAMILY MEMBERS PAYING HALF DUES 59 |              |  |
|                  |   |                                               |                                    |              |  |

## District 310 E

| Clubs RESULTS FOR 2021-2022 |   |   |   | Members RESULTS FOR 2021-2022 |    |     |     |
|-----------------------------|---|---|---|-------------------------------|----|-----|-----|
|                             |   |   |   |                               |    |     |     |
| JULY/AUG/SEPT               | 1 | 0 | 0 | JULY/AUG/SEPT                 | 25 | 13  | 27  |
| OCT/NOV/DEC                 | 0 | 0 | 0 | OCT/NOV/DEC                   | 0  | 26  | 45  |
| JAN/FEB/MAR                 | 1 | 0 | 0 | JAN/FEB/MAR                   | 25 | 44  | 8   |
| APR/MAY/JUNE                | 0 | 1 | 0 | APR/MAY/JUNE                  | 0  | 146 | 116 |