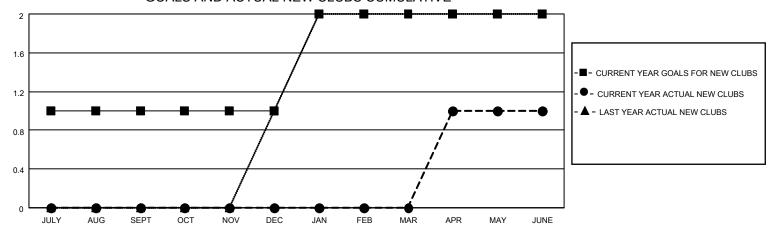

### GOALS AND ACTUAL NEW CLUBS CUMULATIVE

## District 310 E

| Clubs RESULTS FOR 2021-2022 |   |   |   | Members RESULTS FOR 2021-2022 |    |     |     |
|-----------------------------|---|---|---|-------------------------------|----|-----|-----|
|                             |   |   |   |                               |    |     |     |
| JULY/AUG/SEPT               | 1 | 0 | 0 | JULY/AUG/SEPT                 | 25 | 13  | 27  |
| OCT/NOV/DEC                 | 0 | 0 | 0 | OCT/NOV/DEC                   | 0  | 26  | 45  |
| JAN/FEB/MAR                 | 1 | 0 | 0 | JAN/FEB/MAR                   | 25 | 44  | 8   |
| APR/MAY/JUNE                | 0 | 1 | 0 | APR/MAY/JUNE                  | 0  | 146 | 116 |